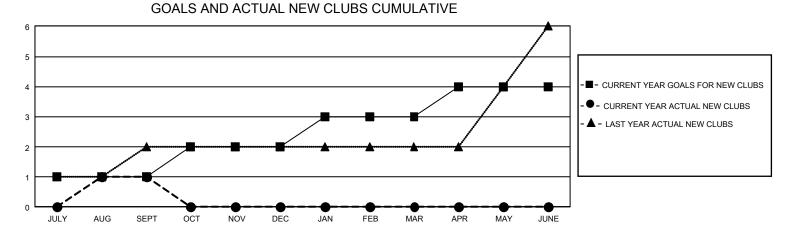

## GAT MONTHLY MEMBERSHIP PROGRESS REPORT

GMT Constitutional Area 6, Group E

REPORT DOES NOT INCLUDE CLUBS IN UNDISTRICTED AREAS.

| Clubs                 |               |           |               | Members               |                          |                         |                                                    |
|-----------------------|---------------|-----------|---------------|-----------------------|--------------------------|-------------------------|----------------------------------------------------|
| RESULTS FOR 2021-2022 |               |           |               | RESULTS FOR 2021-2022 |                          |                         |                                                    |
| QUARTER               | NEW CLUB GOAL | NEW CLUBS | DROPPED CLUBS | QUARTER               | EMBER GROWTH NET<br>GOAL | MEMBER GROWTH<br>ACTUAL | DROPPED MEMBERS<br>ACTUAL (including<br>transfers) |
| JULY/AUG/SEPT         | - 3           | 1         | 2             | JULY/AUG/SEP          | т 100                    | 119                     | 115                                                |
| OCT/NOV/DEC           | 3             | 0         | 0             | OCT/NOV/DEC           | 55                       | 0                       | 0                                                  |
| JAN/FEB/MAR           | 3             | 0         | 0             | JAN/FEB/MAR           | 100                      | 0                       | 0                                                  |
| APR/MAY/JUNE          | 3             | 0         | 0             | APR/MAY/JUNE          | 45                       | 0                       | 0                                                  |