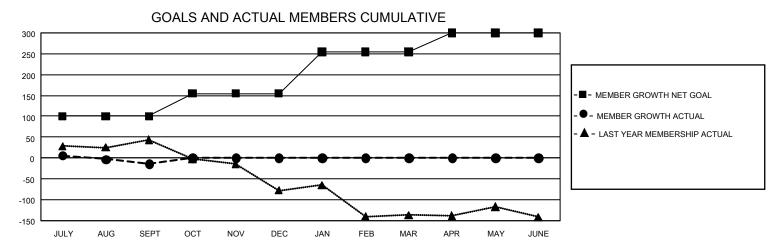

## GAT MONTHLY MEMBERSHIP PROGRESS REPORT

GMT Constitutional Area 6, Group E

REPORT DOES NOT INCLUDE CLUBS IN UNDISTRICTED AREAS.

| Clubs                 |               |           |               | Members               |                          |                         |                                                    |
|-----------------------|---------------|-----------|---------------|-----------------------|--------------------------|-------------------------|----------------------------------------------------|
| RESULTS FOR 2021-2022 |               |           |               | RESULTS FOR 2021-2022 |                          |                         |                                                    |
| QUARTER               | NEW CLUB GOAL | NEW CLUBS | DROPPED CLUBS | QUARTER               | EMBER GROWTH NET<br>GOAL | MEMBER GROWTH<br>ACTUAL | DROPPED MEMBERS<br>ACTUAL (including<br>transfers) |
| JULY/AUG/SEPT         | - 3           | 1         | 2             | JULY/AUG/SEP          | т 100                    | 119                     | 115                                                |
| OCT/NOV/DEC           | 3             | 0         | 0             | OCT/NOV/DEC           | 55                       | 0                       | 0                                                  |
| JAN/FEB/MAR           | 3             | 0         | 0             | JAN/FEB/MAR           | 100                      | 0                       | 0                                                  |
| APR/MAY/JUNE          | 3             | 0         | 0             | APR/MAY/JUNE          | 45                       | 0                       | 0                                                  |